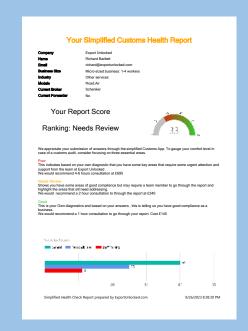

#### Your Simplified Customs Health Report

- Your Report Score 33/100 Needs Review
- We appreciate your submission of answers through the simplified Customs App. To gauge your comfort level in case of a customs audit, consider focusing on three essential areas.

#### **Poor**

- This indicates based on your own diagnostic that you have some key areas that require some urgent attention and support from the team at Export Unlocked.
- We can offer support if you feel you need this and would recommend around 4-6 hours support.
- Shows you have some areas of good compliance but may require a team member to go through the report and highlight the areas that sill need addressing.
- Again, support is on hand if you require, we recommend up to 2 hours consultation

#### Good

- This is your Own diagnostics and based on your answers, this is telling us you have good compliance as a business.
- Support is on hand if required and we recommend 1 hour consultation with our team.
- Simplified Health Check Report prepared by Export Unlocked 10/1/2023 11:25:40 AM