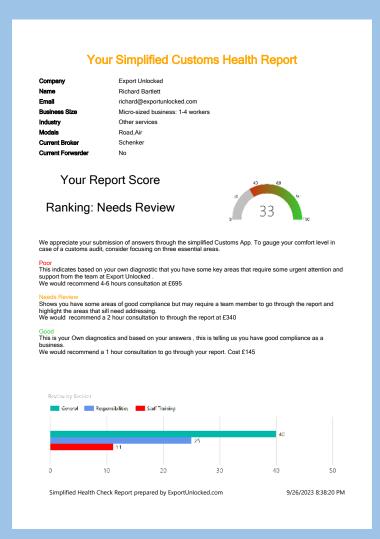

#### Your Simplified Customs Health Report

- Your Report Score 33/100 Needs Review
- We appreciate your submission of answers through the simplified Customs App. To gauge your comfort level in case of a customs audit, consider focusing on three essential areas.

#### **Poor**

- This indicates based on your own diagnostic that you have some key areas that require some urgent attention and support from the team at Export Unlocked.
- We can offer support if you feel you need this and would recommend around 4-6 hours support.
- Shows you have some areas of good compliance but may require a team member to go through the report and highlight the areas that sill need addressing.
- Again, support is on hand if you require, we recommend up to 2 hours consultation

#### Good

- This is your Own diagnostics and based on your answers, this is telling us you have good compliance as a business.
- Support is on hand if required and we recommend 1 hour consultation with our team.
- Simplified Health Check Report prepared by Export Unlocked 10/1/2023 11:25:40 AM