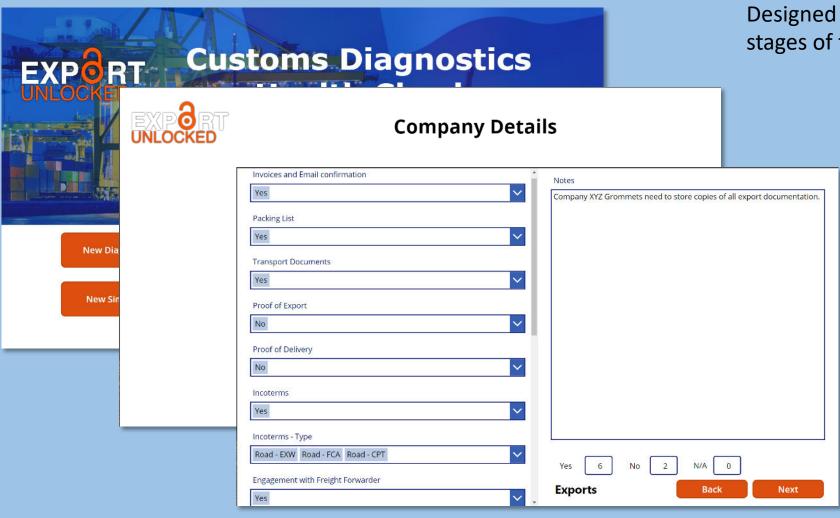

## Full Diagnostic Supply Chain & Customs Health Check

Designed like an App we will go through key stages of the following for your business:

- Import procedures
- Export Procedures
- Customs Procedures
- Supply Chain
- Customs Valuation
- Incoterms
- Commodity Codes
- Origin
- Freight
- Returns
- Samples
- C88/SAD/CDS Form

### Full Diagnostic Supply Chain & Customs Health Check

Export Unlocked will look at every aspect and go through your Procedures and SOPS, so it is important that the right people within your business are involved during the visit.